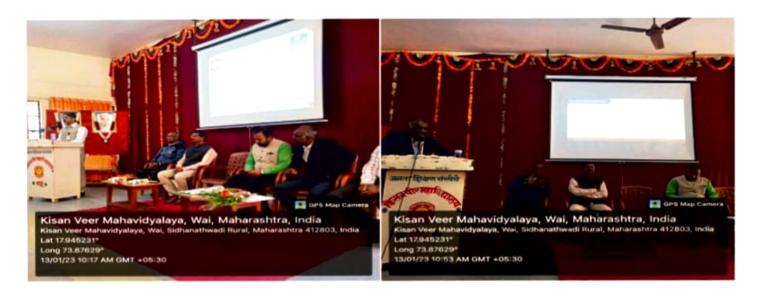

#### Resource person: Mr. Prasad Lunge.

Second session was conducted by Mr.Prasad Lunge. In his speech,he pointed out the need of basic communication skills for the students. Through his speech he focused on vision, mission and work so Sapdra Foundation. Further he said that we have Knowledge but we lack in expressing it. So we must work on personal development and communication. Then he explained activities taken by Sapdra Foundation which are – active listening, resume writing. placement assistance, corporate ethics, dress code for interviews and mock interviews.

Session Third:- 11:00am to 12:00pm

Resource person : Mr. kartikey Shukla.

Third session was conducted by Mr.kartikey Shukla .In his speech he focused on implementation and presentation .He added that smart work along with communication and skill is more important than hard work. He said that we must have right kind of attitude. At last he said that Sapdra Foundation is going to arrange four days workshop for students to their improve skills .He request all the students to join the workshop.