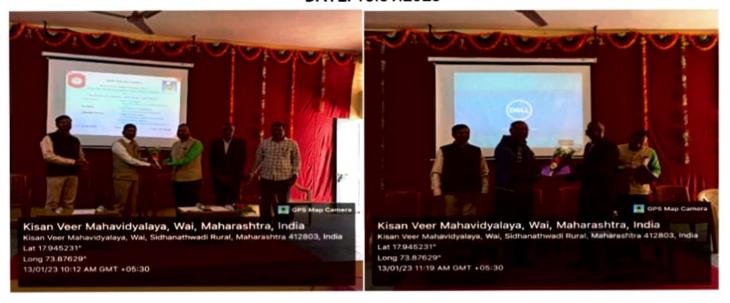

# SKILL BASED COURCES AFTER B.Sc. AND M.Sc. REPORT

Date: 13.01.2023

A one day workshop on "skill courses after B.Sc. and M.Sc. Was organized by Department Of Chemistry on 13<sup>th</sup> January 2023. The resource person was Mr. Prasad Lunge (Assistant CEO, Sapdra Foundation) and Mr. Kartikey Shukla (CSR Manager, Sapdra foundation, Aligarh, UP. India.) . The Principal Dr. Gurunath Fagare Was the chief guest for the programme. Prof. B.B. Patkure, Convenor, Lead College scheme was present as a guest.

#### Session First: - 09:30am to 10:00am

Prof.(Dr.)D.N.Zambare gave the introductory speech after the introductory by Prof. (Dr.)D.N.Zambare, Principal Dr.Gurunath Fagare sir felicitated the resource person Mr.Prasad Lunge sir and Mr. Kartikey Shukla by offering bouquet. Prof.(Dr.)D.N.Zambare sir feilicited Principal Dr.Gurunath Fagare sir and Prof.B.B.Patkure by offering bouquet.