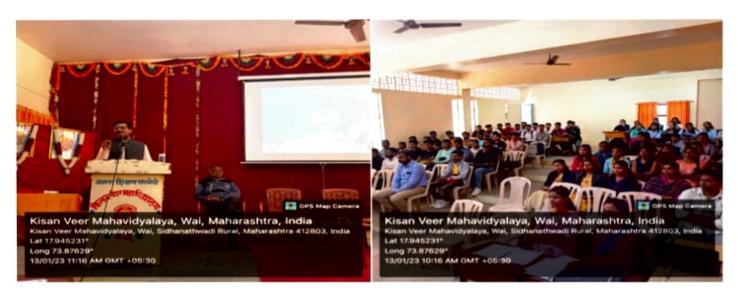

Session Third:- 11:00am to 12:00pm

Resource person : Mr. kartikey Shukla.

Third session was conducted by Mr.kartikey Shukla .In his speech he focused on implementation and presentation .He added that smart work along with communication and skill is more important than hard work. He said that we must have right kind of attitude. At last he said that Sapdra Foundation is going to arrange four days workshop for students to their improve skills .He request all the students to join the workshop.

Miss.R.S.Kamate and Miss.A.S.Sankpal anchored the program and eventually.

Head

Department Of Chemistry Kisan Veer Mahavidyalaya, Wa

Department of Chemistry, Kisan Veer Mahavidyalaya, Wai. Date: 12.01.2023